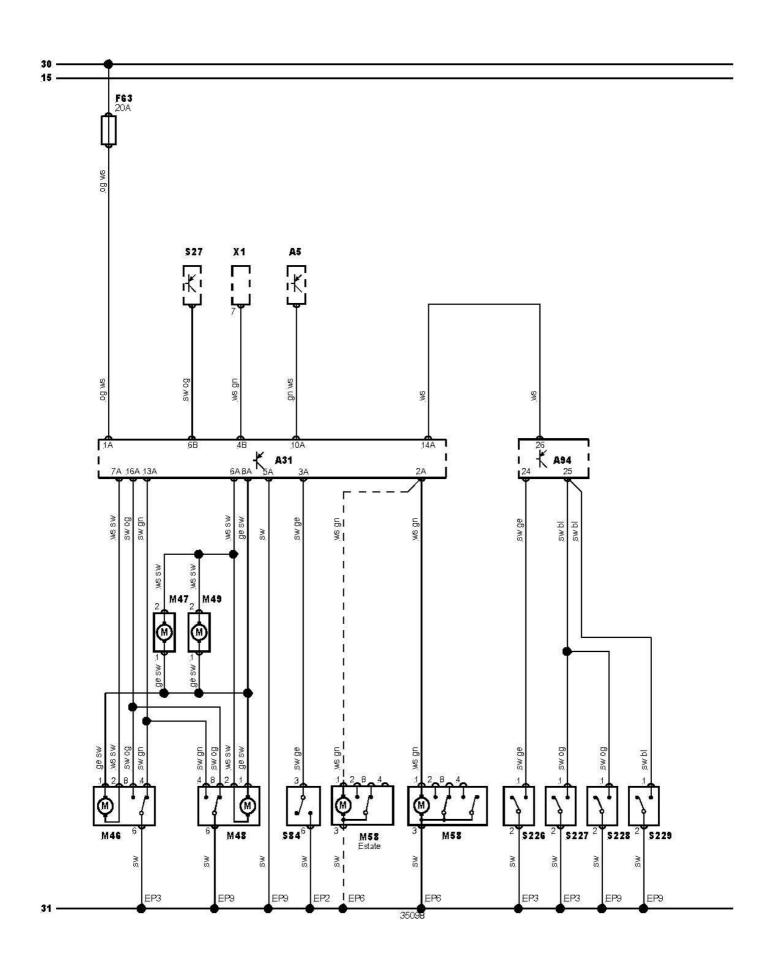

Tel - Mobile Date

| 31   | Battery -                                |  |  |
|------|------------------------------------------|--|--|
| 30   | Battery +                                |  |  |
| S84  | Boot lid/tailgate release switch         |  |  |
| A31  | Central locking control module           |  |  |
| M58  | Central locking motor, boot lid/tailgate |  |  |
| M46  | Central locking motor, driver            |  |  |
| M47  | Central locking motor, left rear         |  |  |
| M48  | Central locking motor, passenger         |  |  |
| M49  | Central locking motor, right rear        |  |  |
| A94  | Combination control module/relay         |  |  |
| X1   | Data link connector (DLC)                |  |  |
| S226 | Door contact switch, driver              |  |  |
| S227 | Door contact switch, left rear           |  |  |
| S228 | Door contact switch, passenger           |  |  |
| S229 | Door contact switch, right rear          |  |  |
| EP2  | Earth point location 2                   |  |  |
| EP3  | Earth point location 3                   |  |  |
| EP6  | Earth point location 6                   |  |  |
| EP9  | Earth point location 9                   |  |  |
| F    | Fuse                                     |  |  |
| S27  | Hazard warning lamps switch              |  |  |
| 15   | Ignition switch - ignition ON            |  |  |
| A5   | Instrument panel                         |  |  |

| bl = blue         | br = brown       | el = cream               | ge = yellow  |
|-------------------|------------------|--------------------------|--------------|
| gn = green        | gr = grey        | nf = neutral             | og = orange  |
| rs = pink         | rt = red         | sw = black               | vi = violet  |
| ws = white        | hbl = light blue | hgn = light green        | rbr = maroon |
| x = braided cable | y = high tension | z = non-cable connection |              |