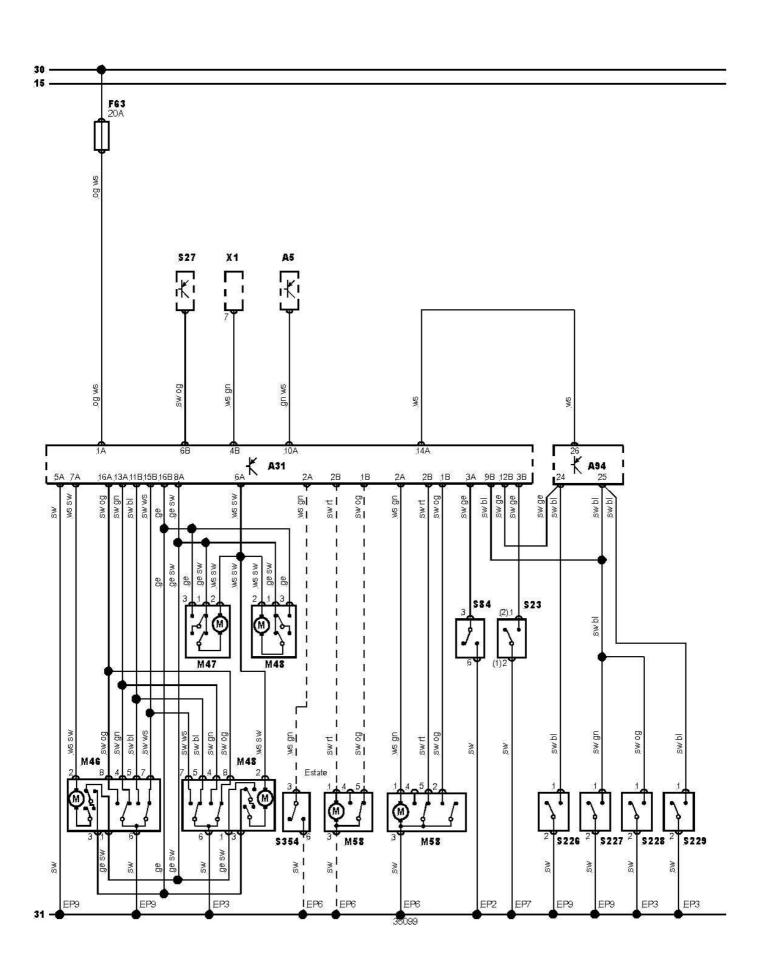

Tel - Mobile Date

| 227  |                                               |  |  |
|------|-----------------------------------------------|--|--|
| S354 | Alarm system boot lid/tailgate inhibit switch |  |  |
| 31   | Battery -                                     |  |  |
| 30   | Battery +                                     |  |  |
| S23  | Bonnet switch                                 |  |  |
| S84  | Boot lid/tailgate release switch              |  |  |
| A31  | Central locking control module                |  |  |
| M58  | Central locking motor, boot lid/tailgate      |  |  |
| M46  | Central locking motor, driver                 |  |  |
| M47  | Central locking motor, left rear              |  |  |
| M48  | Central locking motor, passenger              |  |  |
| A94  | Combination control module/relay              |  |  |
| X1   | Data link connector (DLC)                     |  |  |
| S226 | Door contact switch, driver                   |  |  |
| S227 | Door contact switch, left rear                |  |  |
| S228 | Door contact switch, passenger                |  |  |
| S229 | Door contact switch, right rear               |  |  |
| EP2  | Earth point location 2                        |  |  |
| EP3  | Earth point location 3                        |  |  |
| EP6  | Earth point location 6                        |  |  |
| EP7  | Earth point location 7                        |  |  |
| EP9  | Earth point location 9                        |  |  |
| F    | Fuse                                          |  |  |
| S27  | Hazard warning lamps switch                   |  |  |
| 15   | Ignition switch - ignition ON                 |  |  |
| A5   | Instrument panel                              |  |  |